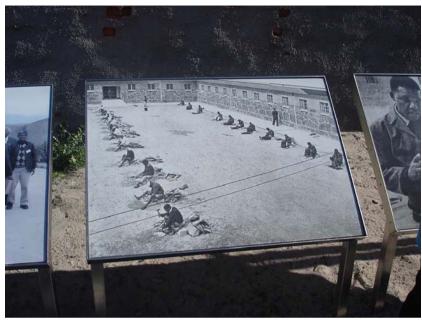

Robben Island during the Apartheit

South Africa

South Africa

PIPPIOU WATER-BALS

The second state of the se

South Africa

South Africa

South Africa