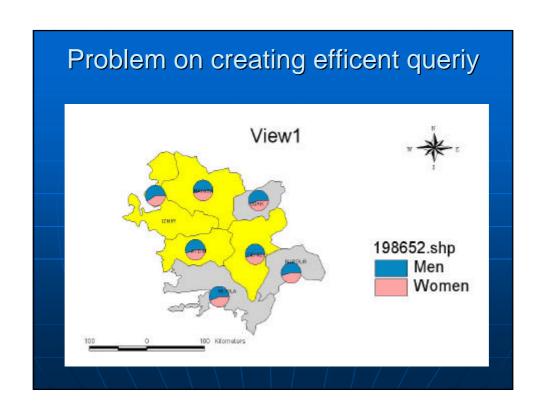

### **Problems on Project**

- Uneffective usage of Arc View
- Transportartion data from data file (text) to Arc Viev database
  - Most of data took zero value
  - Some of them put in wrong place
- Problem on creating efficent queriy
- Lack of undestanding what the mean of team working