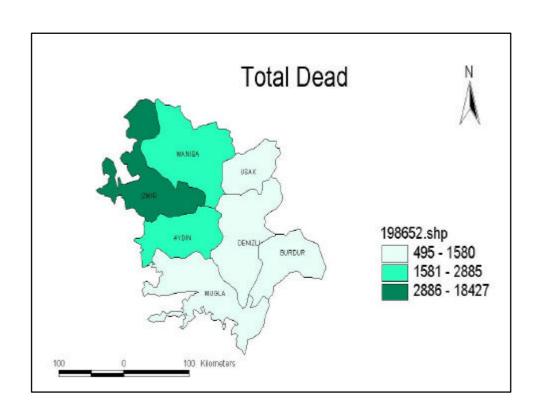

## **Project Details**

7 cities;
 Aydýn, Burdur, Denizli, Ýzmir,
 Manisa, Muðla, Uþak

## **Project Ýnformation**

- Consists of 7 provinces (Aydýn, Burdur, Denizli, Ýzmir, Manisa, Muðla, Uþak)
- Programs are used in project (Auto Cad Land Development, Arc View 3.2, Excel)
- 8 Layers