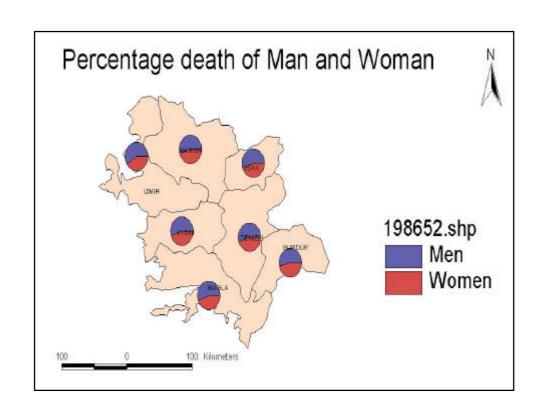

## **Project Details**

7 cities;
 Aydýn, Burdur, Denizli, Ýzmir,
 Manisa, Muðla, Uþak

## **Project Ýnformation**

- Consists of 7 provinces (Aydýn, Burdur, Denizli, Ýzmir, Manisa, Muðla, Uþak)
- Programs are used in project (Auto Cad Land Development, Arc View 3.2, Excel)
- 8 Layers