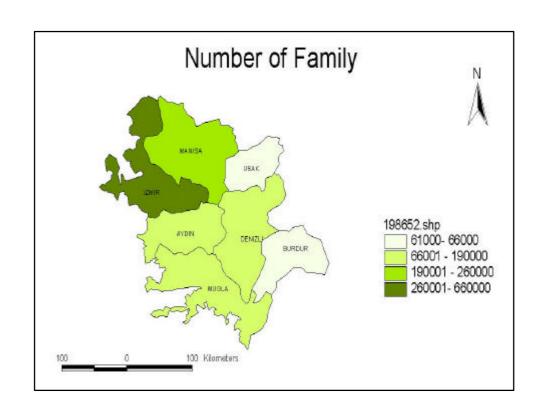

esenting and intepretation resulsts of the project

# Collecting data Devlet Ýstatistik Enstütüsü(DIE)



## Ýmage Digitizing with Auto Cad Land Development

## **Digitizing Details**

- 8 layers
- 7 layer for proinces
- 1 layer for raster image
- Convert file type "dwg" to "dxf" for transportation of data

## **Project Ýnformation**

- Consists of 7 provinces (Aydýn, Burdur, Denizli, Ýzmir, Manisa, Muðla, Uþak)
- Programs are used in project (Auto Cad Land Development, Arc View 3.2, Excel)
- 8 Layers

### **Problems on Project**

- Uneffective usage of Arc View
- Transportartion data from data file (text) to Arc Viev database
  - Most of data took zero value
  - Some of them put in wrong place
- Problem on creating efficent queriy
- Lack of undestanding what the mean of team working