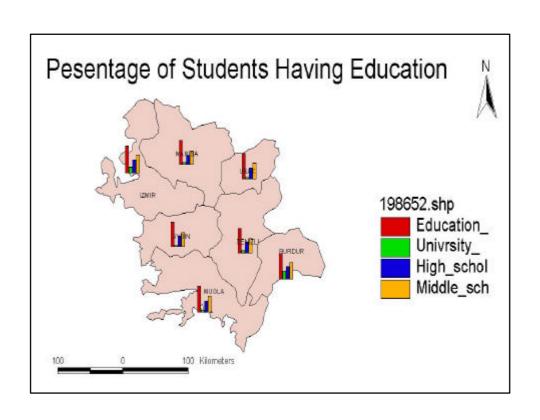

## **Project Details**

7 cities;
 Aydýn, Burdur, Denizli, Ýzmir,
 Manisa, Muðla, Uþak

## **Project Ýnformation**

- Consists of 7 provinces (Aydýn, Burdur, Denizli, Ýzmir, Manisa, Muðla, Uþak)
- Programs are used in project (Auto Cad Land Development, Arc View 3.2, Excel)
- 8 Layers